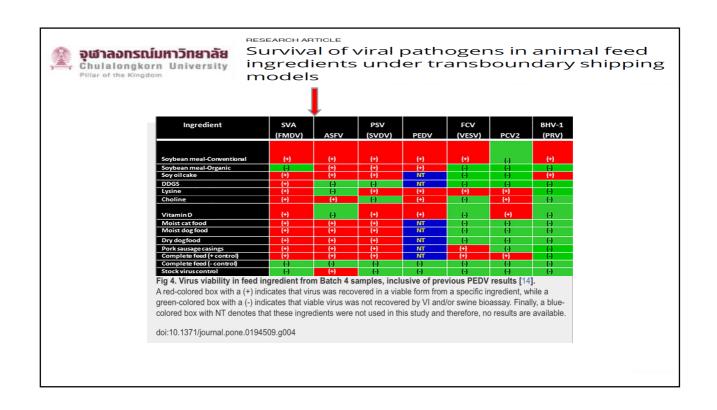

## What have we learned from China? (Positive Samples)

- Dried porcine plasma
- · Pellet feed & Swill feeding
- · Meat products in the feed mill kitchen
- Raw materials (Corn, Soybean meal, wheat etc.)
- Employee cloths, boots etc.
- Truck surface & tires of the feed mill
- Road outside of the pig farms
- Ground surface of the feed mill & slaughter houses
- · Outside of disinfectant boxes