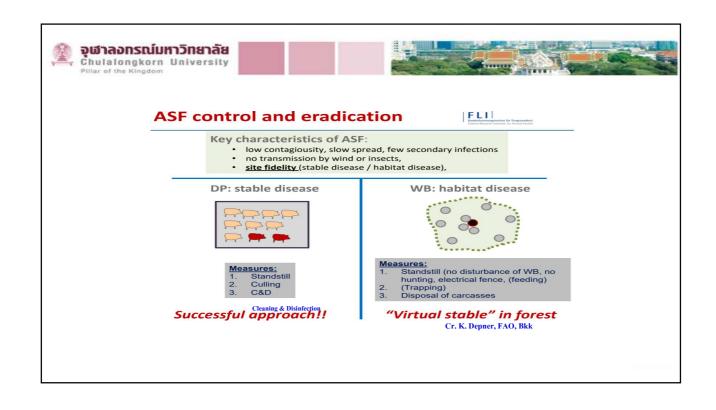

ered viruses
  - -Increased survival of susceptible hosts
  - -Monoculture environment of the farm industry

























**HI1** HP Inc., 5/3/2562















## What have we learned from China? (Positive Samples)

- Dried porcine plasma
- · Pellet feed & Swill feeding
- · Meat products in the feed mill kitchen
- Raw materials (Corn, Soybean meal, wheat etc.)
- Employee cloths, boots etc.
- Truck surface & tires of the feed mill
- Road outside of the pig farms
- Ground surface of the feed mill & slaughter houses
- · Outside of disinfectant boxes

Cr. Jason Yan









- · Inguinal lymph node
- If dead pigs<5, collect blood from sick pigs
- Neighbor farms
  - Collect blood samples from 5 sick pigs
  - · Serum or plasma
  - If sick pigs<5, no need to collect 5 samples















## **ASF Take home messages?**

Suspicion of ASF

Diagnosis confirmed (Differential Dx)

- Quarantine
  - Entire herd
  - Strict enforcement
  - · Authorities notified
- Disposal of carcasses
  - Burial
  - Burning

The sooner you found the disease, The better you can control successfully!!



## Why NO vaccine for ASFV?

Large complex virus with many proteins (60-185 encoded) Inactivated / passaged virus does not protect Vaccine candidate antigens (viral proteins) do not protect Vaccine trials require high containment facilities - expensive Largely African problem (in past) - lack of commercial market. Few groups involved in research – USA example

Cr. Chris Oura, 2018



More research is needed!

Possible ASF vaccine tested on wild boars in Spain

Vaccine created using serum from