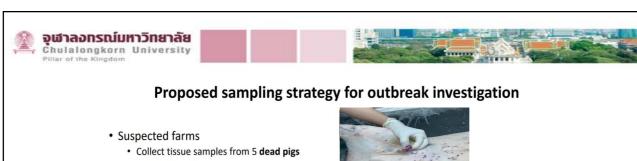

Cr. Jason Yan

- · Inguinal lymph node
- If dead pigs<5, collect blood from sick pigs
- Neighbor farms
  - Collect blood samples from 5 sick pigs
  - · Serum or plasma
  - If sick pigs<5, no need to collect 5 samples