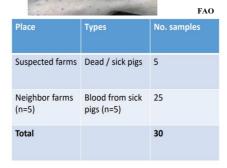

Cr. Jason Yan

- · Inguinal lymph node
- If dead pigs<5, collect blood from sick pigs
- Neighbor farms
  - Collect blood samples from 5 sick pigs
  - · Serum or plasma
  - If sick pigs<5, no need to collect 5 samples